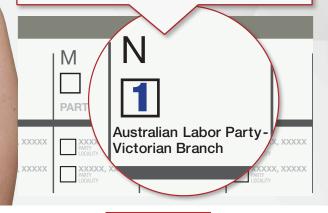

#### **STEP 2**

#### LARGE BALLOT PAPER:

Just put Number **1** in Box **"N"** for the Australian Labor Party.