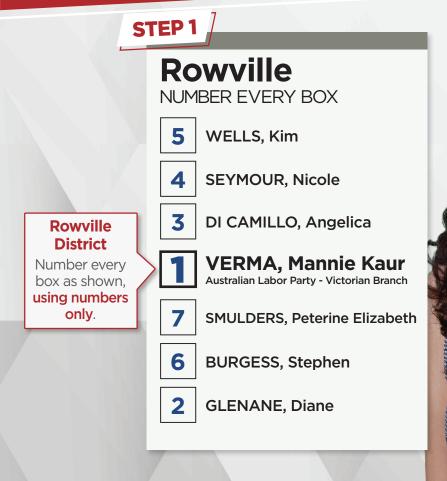

## HOW TO VOTE FOR Mannie Kaur Verma Labor for Rowville



#### **STEP 2**

#### LARGE BALLOT PAPER:

Just put Number **1** in Box **"N"** for the Australian Labor Party.

#### OR

Vote below the line by clearly numbering at least 5 boxes starting with the ALP candidates.



Authorised by C. Ford, ALP, 438 Docklands Drive, Docklands VIC 3008, Printed by Kosdown Printing, 10 Rocklea Drive, Port Melbourne 3207. Registered by the Victorian Electoral Commission.

For more information about me scan the **QR code**:











# Labor is doing what matters for Victoria

- We have built & upgraded more than 20 hospitals
- We have removed 67 level crossings
- We have built **74 new schools**
- And we have **saved TAFE**

But we'll do more...

## We will hire *new nurses* & *paramedics*

We will make *kinder free* 

We will drive down **power bills** wit